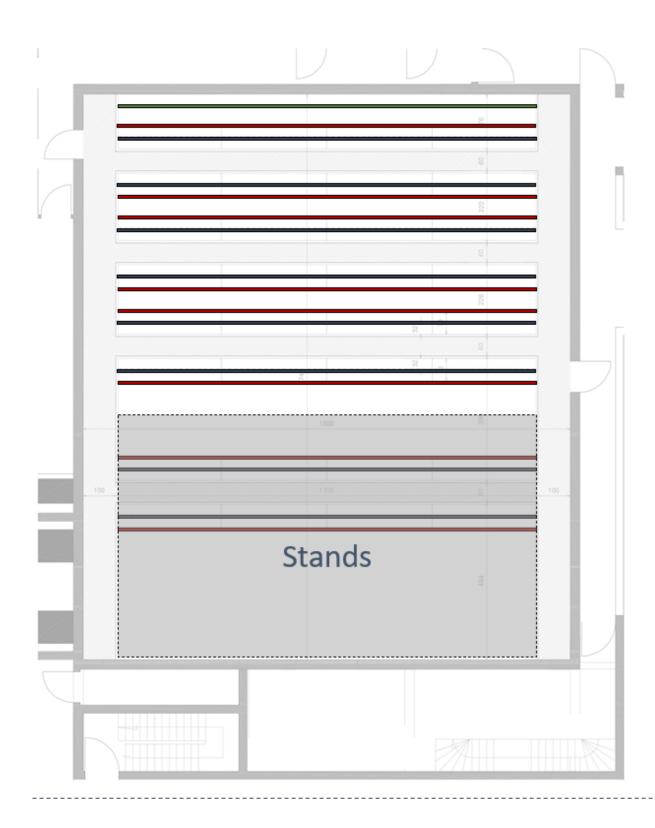

# Biekorf Theaterzaal – Plots

| Grid biekorf theaterzaal |           |         |              |        |                 |       |           |       |
|--------------------------|-----------|---------|--------------|--------|-----------------|-------|-----------|-------|
| Date:                    |           |         | Performance: |        | Gridbar 13 m    |       | 300Kg 7,1 | 7,1 m |
| Grid Bar                 | Mtr. C.P. | Weight  | Description  | Height |                 |       |           |       |
|                          | ı         | , ,     |              |        |                 |       |           |       |
| 1                        | -2        |         |              | 7 m    |                 |       |           |       |
| 2                        | -1,62     |         |              | 6,5m   |                 |       |           |       |
| Platform                 |           |         |              | 6 m    |                 |       |           |       |
| 3                        | -0,38     |         |              | 6,5m   |                 |       |           |       |
| 4                        | 0         |         |              | 7m     |                 |       |           |       |
|                          |           |         |              |        |                 |       |           |       |
| 5                        | 2,5       |         |              | 7 m    |                 |       |           |       |
| 6                        | 2,88      |         |              | 6,5m   |                 |       |           |       |
|                          | Р         | latform |              | 6 m    |                 |       |           |       |
| 7                        | 4,12      |         |              | 6,5m   |                 |       |           |       |
| 8                        | 4,5       |         |              | 7m     |                 |       |           |       |
|                          |           |         |              |        |                 |       |           |       |
| 9                        | 5,38      |         |              | 7 m    |                 |       |           |       |
| 10                       | 5,76      |         |              | 6,5m   |                 |       |           |       |
|                          | Р         | latform |              | 6 m    |                 |       |           |       |
| 11                       | 7         |         |              | 6,5m   |                 |       |           |       |
| 12                       | 7,38      |         |              | 7m     |                 |       |           |       |
|                          |           |         |              |        |                 |       |           |       |
| 13                       | 8,2       |         |              | 7 m    |                 |       |           |       |
| 14                       | 8,58      |         |              | 6,5m   |                 |       |           |       |
|                          | Р         | latform |              | 6 m    |                 |       |           |       |
| 15                       | 9,82      |         |              | 6,5m   |                 |       |           |       |
| 16                       | 10,14     |         |              | 7m     |                 |       |           |       |
|                          |           |         |              |        |                 |       |           |       |
| 17                       | 10,6      |         |              | 6,5m   | Ladder<br>truss | 11m70 |           |       |
|                          |           |         |              |        |                 |       |           |       |