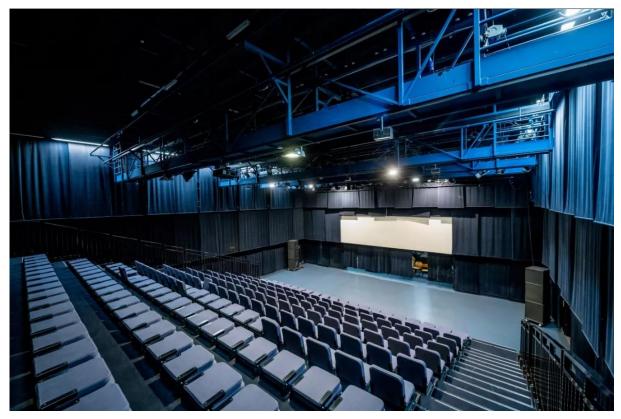

|       |           |       |
|                          | Р         | latform |              | 6 m    |                 |       |           |       |
| 15                       | 9,82      |         |              | 6,5m   |                 |       |           |       |
| 16                       | 10,14     |         |              | 7m     |                 |       |           |       |
|                          |           |         |              |        |                 |       |           |       |
| 17                       | 10,6      |         |              | 6,5m   | Ladder<br>truss | 11m70 |           |       |
|                          |           |         |              |        |                 |       |           |       |

Part 10

# Biekorf Theaterzaal – Pictures