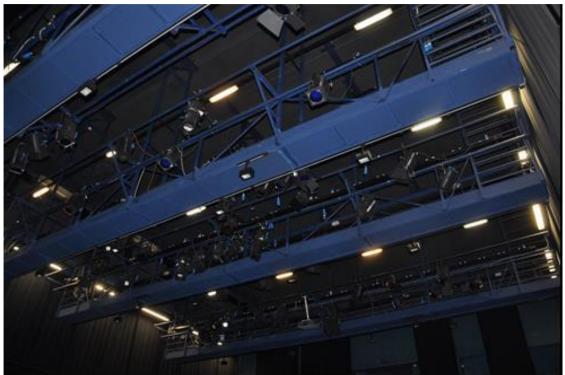

|           |       |
|                          | Р         | latform |              | 6 m    |                 |       |           |       |
| 15                       | 9,82      |         |              | 6,5m   |                 |       |           |       |
| 16                       | 10,14     |         |              | 7m     |                 |       |           |       |
|                          |           |         |              |        |                 |       |           |       |
| 17                       | 10,6      |         |              | 6,5m   | Ladder<br>truss | 11m70 |           |       |
|                          |           |         |              |        |                 |       |           |       |

Part 10

# Biekorf Theaterzaal – Pictures