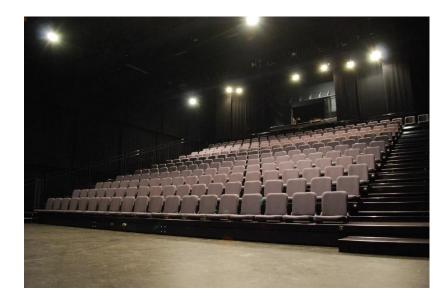

| Cable run to FOH   | 25 m                     | 82,02 ft                       |

\_\_\_\_\_\_

### **General Stage:**

Stage:

Anthracite black linoleum, NAILS AND SCREWS in the floor are NOT ALLOWED

### Dance carpet:

A studio ballet floor is available 4 bands 13m length x 1,50m wide (Maximum surface 13m x 6m) Extra rental price for venue rental

### Intercom:

Two-channel ASL intercom system. On the one hand for communication between all theatre technical workplaces, on the other hand for text listening and calling to the artist's lodges. Connection points have been installed in various places in the room and control room.

### Stage risers:

6 Stage risers 2m x 1m

Legs # x 20cm

# x 40cm

# x 60cm – 1m

Stairs up to 80cm

### Chairs/tables:

60 chairs

6 grey tables 0,6 m x 1,2m



.....

### **Loading Facilities**

### Elevators:

passenger lift

1 passenger lift available for access to the backstage facilities

1x pallet lifter max 2Ton 1x flat cart 1x ALP Lift elevator max working height 6m

### **Power**

Separate electrical power supply 400V

12x CEE 400V/32A (3p+N+PE) in grid for dimmers 2x CEE 400V/32A (3p+N+PE) on stage

Power supply Units:

1x Mobile PSU: PD-325 H 32A Power Supply

.....

### **Venue Capacity**

| # Rows   | <b>Total seats</b> | Available stage depth (m) |                                          |
|----------|--------------------|---------------------------|------------------------------------------|
| 1        | 19                 | 14,9                      | No FOH possible on grandstand            |
| 2        | 38                 | 1