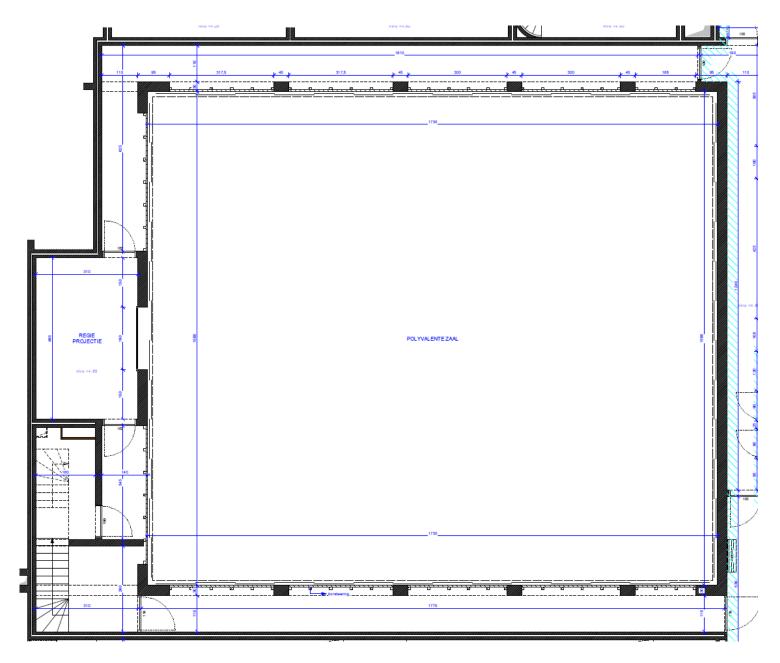

# Biekorf Theaterzaal – General information

| Dimensions         | Metric                   | Imperial                       |
|--------------------|--------------------------|--------------------------------|
| Maximum stage size | 15 m wide x 15,8 m depth | 49,21 ft wide x 51,84 ft depth |
| with grandstand    | 15 m wide x 6,8 m depth  | 49,21 ft wide x 22,31 ft depth |
| Stage clearance    | 6 m                      | 19,68 ft                       |
| Scene opening      | 15 m wide x 6 m high     | 49,21 ft wide x 19,68 ft high  |
| Distance to FOH    | 17,3 m                   | 56,76 ft                       |
| Cable run to FOH   | 25 m                     | 82,02 ft                       |