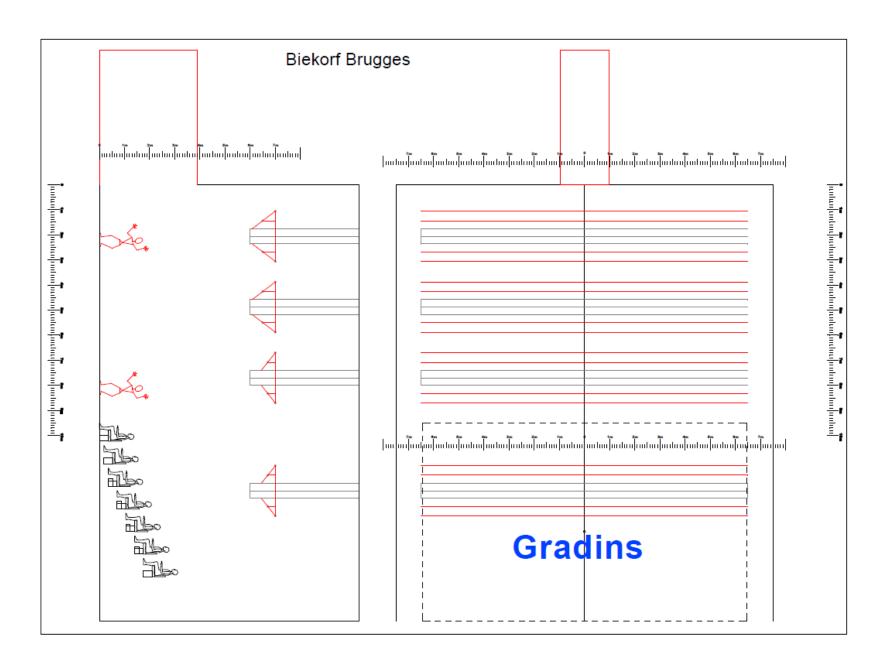

# Biekorf Theaterzaal – Plots

| Grid biekorf theaterzaal |           |         |              |        |                 |       |           |       |
|--------------------------|-----------|---------|--------------|--------|-----------------|-------|-----------|-------|
| Date:                    |           |         | Performance: |        | Gridbar 13 m    |       | 300Kg 7,1 | 7,1 m |
| Grid Bar                 | Mtr. C.P. | Weight  | Description  | Height |                 |       |           |       |
|                          | ı         | , ,     |              |        |                 |       |           |       |
| 1                        | -2        |         |              | 7 m    |                 |       |           |       |
| 2                        | -1,62     |         |              | 6,5m   |                 |       |           |       |
| Platform                 |           |         |              | 6 m    |                 |       |           |       |
| 3                        | -0,38     |         |              | 6,5m   |                 |       |           |       |
| 4                        | 0         |         |              | 7m     |                 |       |           |       |
|                          |           |         |              |        |                 |       |           |       |
| 5                        | 2,5       |         |              | 7 m    |                 |       |           |       |
| 6                        | 2,88      |         |              | 6,5m   |                 |       |           |       |
|                          | Р         | latform |              | 6 m    |                 |       |           |       |
| 7                        | 4,12      |         |              | 6,5m   |                 |       |           |       |
| 8                        | 4,5       |         |              | 7m     |                 |       |           |       |
|                          |           |         |              |        |                 |       |           |       |
| 9                        | 5,38      |         |              | 7 m    |                 |       |           |       |
| 10                       | 5,76      |         |              | 6,5m   |                 |       |           |       |
|                          | Р         | latform |              | 6 m    |                 |       |           |       |
| 11                       | 7         |         |              | 6,5m   |                 |       |           |       |
| 12                       | 7,38      |         |              | 7m     |                 |       |           |       |
|                          |           |         |              |        |                 |       |           |       |
| 13                       | 8,2       |         |              | 7 m    |                 |       |           |       |
| 14                       | 8,58      |         |              | 6,5m   |                 |       |           |       |
|                          | Р         | latform |              | 6 m    |                 |       |           |       |
| 15                       | 9,82      |         |              | 6,5m   |                 |       |           |       |
| 16                       | 10,14     |         |              | 7m     |                 |       |           |       |
|                          |           |         |              |        |                 |       |           |       |
| 17                       | 10,6      |         |              | 6,5m   | Ladder<br>truss | 11m70 |           |       |
|                          |           |         |              |        |                 |       |           |       |

Part 10

# Biekorf Theaterzaal – Pictures